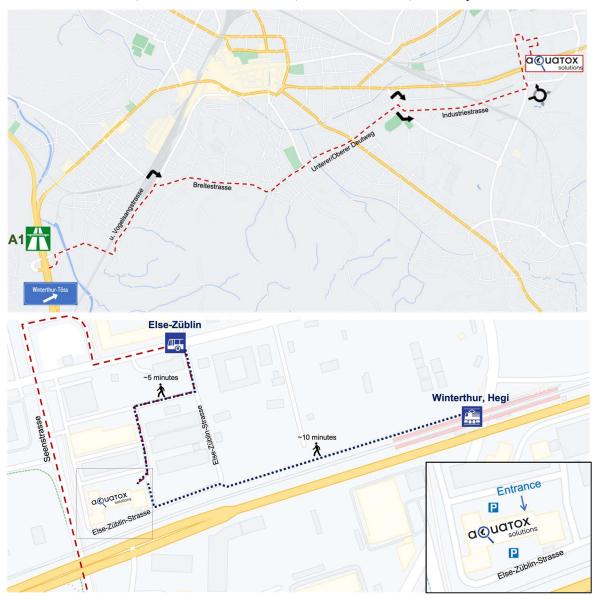

## **Public transport**

From Zürich main station (HB) by S12, S11 to Winterthur main station. Then by S12, S35 to Winterthur Hegi (~30 min) or by B7 to Winterthur, Else Züblin (~40 min).

From Zürich Oerlikon by S19, IC1, IR13 to Zürich main station, then: see above (~40 min).

From Zürich airport by IC1, IC8, IR13 to Winterthur main station, then: see above (~25-30 min).

## Car

Motorway A1, exit Winterthur-Töss, turn right for Auwiesenstrasse. Continue on u. Vogelsangstrasse and turn right at the intersection at the height of the bridge to enter Breitestrasse. Continue on Unterer/Oberer Deutweg. At the end of the street, turn right and enter Grüzefeldstrasse, then take the first turn left for Industriestrasse. At the traffic circle, take the third exit for Seenerstrasse. After 450 m turn right to stay on Seenerstrasse and then turn left to Sulzerallee. At the intersection, turn right to Else-Züblin-Strasse and take the first street on the right, then the first on the left. Blue parking spots are reserved for guest (Besucher).